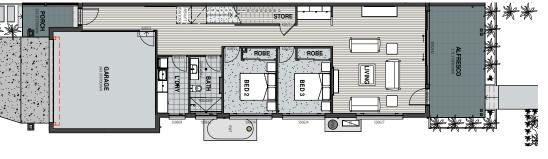

# Homes 1 & 3

**GROUND FLOOR:** 

### **Bed & Bath Space**

| Bedroom 1   | 5.1m x 3.9m |
|-------------|-------------|
| Ensuite     | 3.3m x 1.8m |
| Bedroom 2   | 3.7m x 3m   |
| Bedroom 3   | 3.7m x 3m   |
| Media Room  | 4 x 3.6m    |
| Powder Room | 1.8 x 1.8m  |
| Bath        | 3x 1.8m     |
| Laundry     | 3 x 1.7m    |

## Floorplan 3 Bedroom Home

guide only. All efforts have been made to ensure its accuracy at time of print. Changes may be made during the development process and dimensions, fixtures, fittings, finishes and specifications are subject to change without living areas may vary slightly within each plan type. Please refer to contract drawings for more accurate information on a particular property.