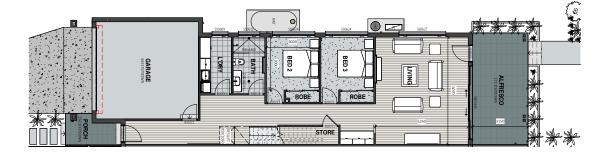

# Homes 2 & 4

**GROUND FLOOR:** 

**FIRST FLOOR:** 

### **Bed & Bath Space**

| Bedroom 1   | 5.1m x 3.9m |
|-------------|-------------|
| Ensuite     | 3.3m x 1.8m |
| Bedroom 2   | 3.7m x 3m   |
| Bedroom 3   | 3.7m x 3m   |
| Media Room  | 4 x 3.6m    |
| Powder Room | 1.8 x 1.8m  |
| Bath        | 3x 1.8m     |
| Laundry     | 3 x 1.7m    |

## Floorplan 3 Bedroom Home

Please note this floor plan is for marketing purposes and is to be used as a guide only. All efforts have been made to ensure its accuracy at time of print. Changes may be made during the development process and dimensions, fixtures, fittings, finishes and specifications are subject to change without notice. Window placement, balcony configuration, wardrobe sizes and living areas may vary slightly within each plan type. Please refer to contract drawings for more accurate information on a particular property.

| _   |             |
|-----|-------------|
| 3   | <b>•</b> =, |
| 2.5 | Ì           |
| 2   |             |

## Living Space

| Alfresco       | 20.27m <sup>2</sup>  |
|----------------|----------------------|
| iving.         | 106.75m <sup>2</sup> |
| Garage         | 35.27m <sup>2</sup>  |
| Patio          | 5.01m <sup>2</sup>   |
| Balcony 1      | 7.73m <sup>2</sup>   |
| Balcony 2      | 18.52m <sup>2</sup>  |
| iving Upper.   | 135.62m <sup>2</sup> |
| (itchen        | 8.91m <sup>2</sup>   |
| Nalk in Pantrv | 3.69m <sup>2</sup>   |