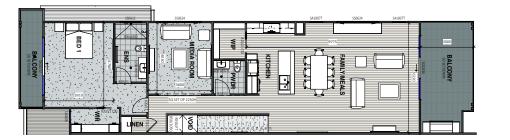

# Homes 2 & 4

**GROUND FLOOR:** 

**FIRST FLOOR:** 

### **Bed & Bath Space**

| Bedroom 1   | 5.1m x 3.9m |
|-------------|-------------|
| Ensuite     | 3.3m x 1.8m |
| Bedroom 2   | 3.7m x 3m   |
| Bedroom 3   | 3.7m x 3m   |
| Media Room  | 4 x 3.6m    |
| Powder Room | 1.8 x 1.8m  |
| Bath        | 3x 1.8m     |
| Laundry     | 3 x 1.7m    |

## Floorplan 3 Bedroom Home

Please note this floor plan is for marketing purposes and is to be used as a guide only. All efforts have been made to ensure its accuracy at time of print. Changes may be made during the development process and dimensions, fixtures, fittings, finishes and specifications are subject to change without notice. Window placement, balcony configuration, wardrobe sizes and living areas may vary slightly within each plan type. Please refer to contract drawings for more accurate information on a particular property.

| _   |             |
|-----|-------------|
| 3   | <b>•</b> =, |
| 2.5 | Ì           |
| 2   |             |

## Living Space

| Alfresco       | 20.27m <sup>2</sup>  |
|----------------|----------------------|
| iving.         | 106.75m <sup>2</sup> |
| Garage         | 35.27m <sup>2</sup>  |
| Patio          | 5.01m <sup>2</sup>   |
| Balcony 1      | 7.73m <sup>2</sup>   |
| Balcony 2      | 18.52m <sup>2</sup>  |
| iving Upper.   | 135.62m <sup>2</sup> |
| (itchen        | 8.91m <sup>2</sup>   |
| Nalk in Pantrv | 3.69m <sup>2</sup>   |