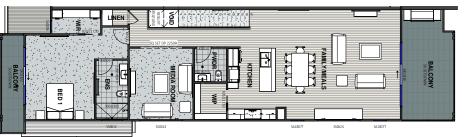

#### **FIRST FLOOR:**

#### **Living Space** 20.27m<sup>2</sup> 106.75m<sup>2</sup> 35.27m<sup>2</sup> 5.01m<sup>2</sup> 7.73m<sup>2</sup> 18.52m<sup>2</sup> 135.62m<sup>2</sup> 8.91m<sup>2</sup> Walk in Pantry 3.69m<sup>2</sup>

# Homes 2 & 4

**GROUND FLOOR:** 

**FIRST FLOOR:** 

### **Bed & Bath Space**

| Bedroom 1   | 5.1m x 3.9m |
|-------------|-------------|
| Ensuite     | 3.3m x 1.8m |
| Bedroom 2   | 3.7m x 3m   |
| Bedroom 3   | 3.7m x 3m   |
| Media Room  | 4 x 3.6m    |
| Powder Room | 1.8 x 1.8m  |
| Bath        | 3x 1.8m     |
| Laundry     | 3 x 1.7m    |

## Floorplan 3 Bedroom Home

Please note this floor plan is for marketing purposes and is to be used as a guide only. All efforts have been made to ensure its accuracy at time of print. Changes may be made during the development process and dimensions, fixtures, fittings, finishes and specifications are subject to change without notice. Window placement, balcony configuration, wardrobe sizes and living areas may vary slightly within each plan type. Please refer to contract drawings for more accurate information on a particular property.