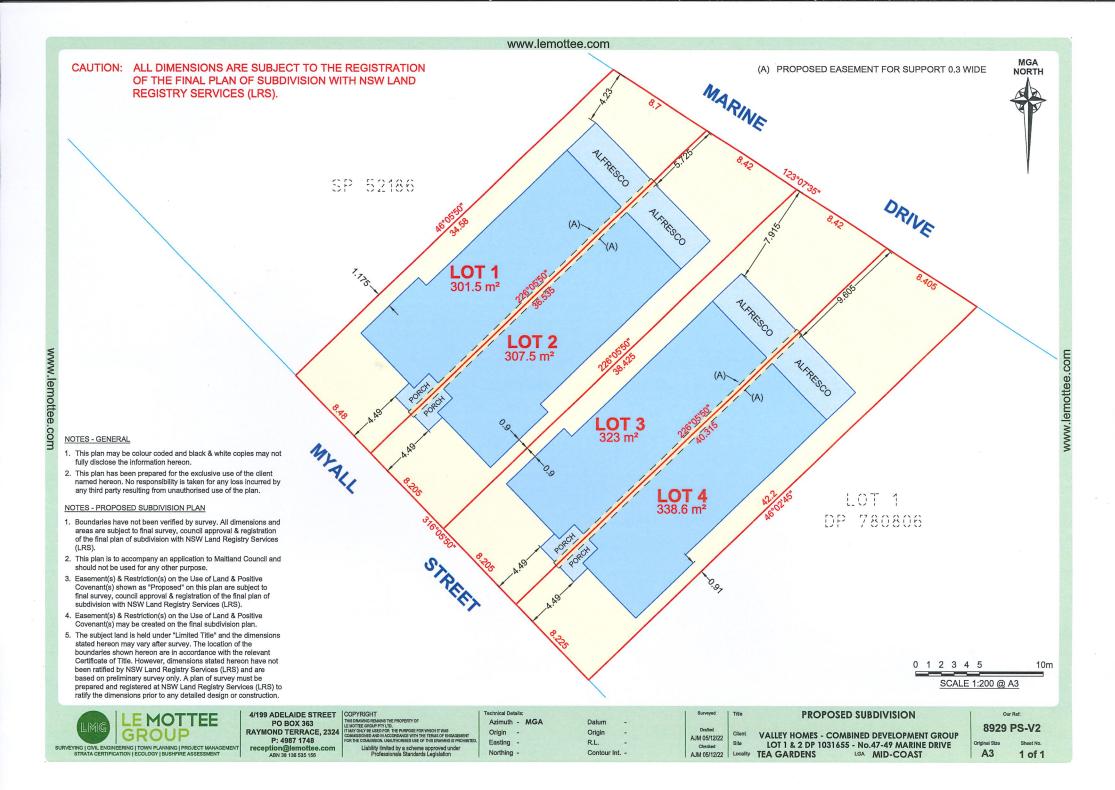

# Homes 1 & 3

**GROUND FLOOR:** 

### **Bed & Bath Space**

| Bedroom 1   | 5.1m x 3.9m |
|-------------|-------------|
| Ensuite     | 3.3m x 1.8m |
| Bedroom 2   | 3.7m x 3m   |
| Bedroom 3   | 3.7m x 3m   |
| Media Room  | 4 x 3.6m    |
| Powder Room | 1.8 x 1.8m  |
| Bath        | 3x 1.8m     |
| Laundry     | 3 x 1.7m    |

#### **FIRST FLOOR:**

## Floorplan 3 Bedroom Home

guide only. All efforts have been made to ensure its accuracy at time of print. Changes may be made during the development process and dimensions, fixtures, fittings, finishes and specifications are subject to change without living areas may vary slightly within each plan type. Please refer to contract drawings for more accurate information on a particular property.

| 3   | <b>⊨</b> ≡, |
|-----|-------------|
| 2.5 |             |
| 2   |             |

Alfresco

Living

Patio

Garage

**Balcony 1** 

**Balcony 2** 

Kitchen

Living Upper

#### **Living Space** 20.27m<sup>2</sup> 106.75m<sup>2</sup> 35.27m<sup>2</sup> 5.01m<sup>2</sup> 7.73m<sup>2</sup> 18.52m<sup>2</sup> 135.62m<sup>2</sup> 8.91m<sup>2</sup> Walk in Pantry 3.69m<sup>2</sup>